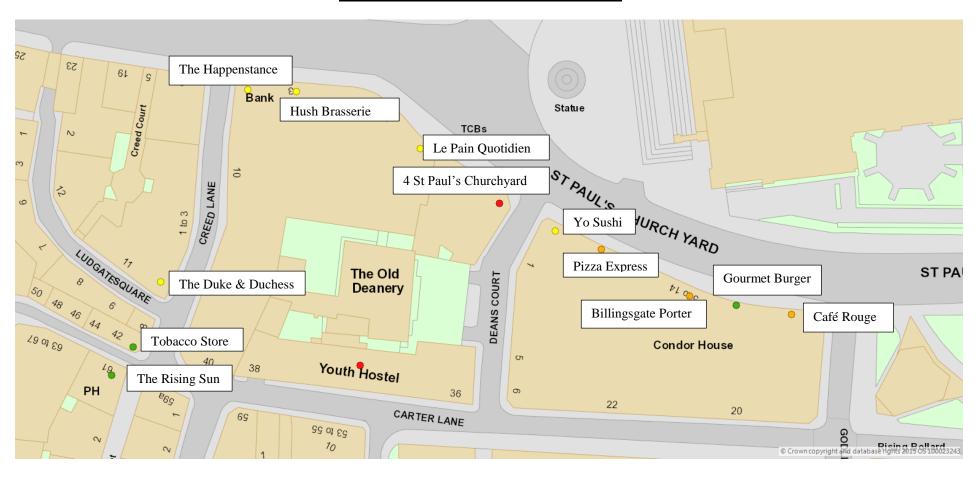

## Vicinity map for 4 St. Paul's Churchyard

## Coppa Club, 4 St Paul's Churchyard, EC4M 8AY

<u>Latest permitted hours for alcohol sales +</u>

later licensable hours if applicable

The Rising Sun 23:00

St. Paul's Tobacco Store 23:00

The Duke And Duchess 00:00

The Happenstance 23:30 (Late Night Refreshment – 00:00)

Hush Brasseries 00:00

Le Pain Quotidien 23:00 (Late Night Refreshment – 23:30)

Yo Sushi 23:00 (Late Night Refreshment – 23:30)

Pizza Express 00:00 (Late Night Refreshment – 00:30)

The Billingsgate Porter 23:45 (Late Night Refreshment – 00:30)

Gourmet Burger 23:00

Café Rouge 00:00 (Late Night Refreshment – 01:00)

Youth Hostel 00:00 (Late Night Refreshment – 05:00)